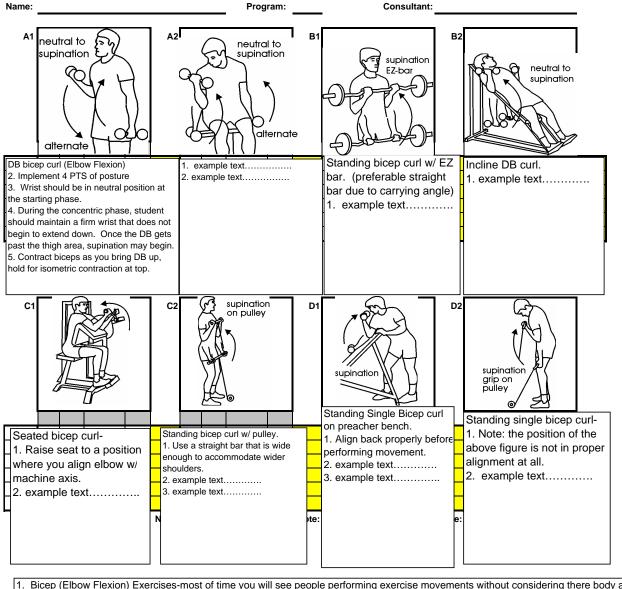

FINAL NOTE: THE DRAWINGS IN THE PICTURE ARE NOT IN CORRECT POSTURAL POSITION FOR PERFORMING THE MOVEMENTS SHOWN.